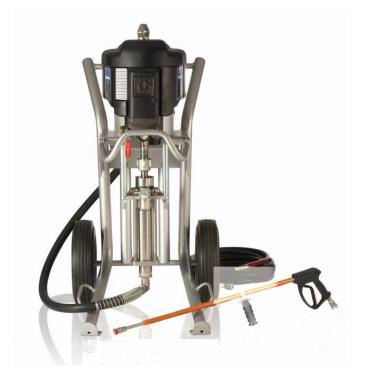

## **Hydra-Clean® Pressure Washers**

High Sanitation Cleaning Packages

## **Features & Benefits**

- Efficient cleaning with water, detergent or chemical solutions
- Inherently safe and clean operation
- Designed to use with cold or hot water up to 200°F (93°C)
- Use with open-head universal drums
- Fits most pressure, flow and material requirements

<u>Graco air-powered pressure washers</u> feature the versatility to tackle countless applications, without the limitations of traditionally powered units. Typical applications include:

- Confined Work Areas
- Hazardous Locations
- Sanitary Applications